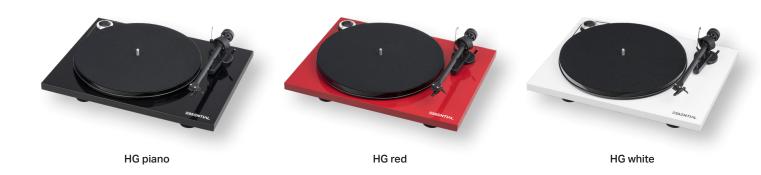

## High gloss color options:

Speed: 33, 45 (manual speed change)

Drive principle: belt drive

Wow and flutter: 33: 0,21% 45: 0,19% Speed variance: 33: 0,70% 45: 0,60%

Platter: 300mm MDF

Main platter bearing spindle: stainless steel