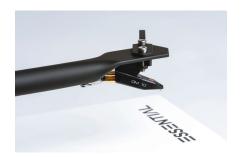

Equipped with the high-quality pickup OM10 by the phonographic cartridge pioneer Ortofon, Essential III Bluetooth delivers lively, balanced and highly involving sound that will delight every vinyl lover. For the ease of use Essentiall III Bluetooth features two different analogue outputs (Phono out, Line Out) as well as aptX Bluetooth!

One piece 8.6" aluminum tonearm Cartridge: Ortofon OM10

Diamond-cut aluminum drive pulley: precise power transmission

Main platter bearing with low tolerances: reduced rumble, reduced wow & flutter

Built-in DC-powered motor control: better speed stability with minimized speed drift