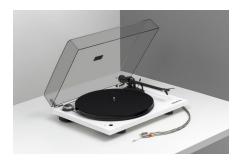

## **ESSENTIAL III BLUETOOTH**

## The high fidelity streaming turntable

MSRP 449 € (incl. VAT)

- Belt drive with synchronous motor and silicone belt
- Wireless Bluetooth output!
- · Diamond cut aluminium drive pulley
- Chassis & platter made of resonance in-sensitive MDF
- Integrated DC-powered motor control minimizes motor vibration and guarantees speed stability
- Low tolerance platter bearing with strainless steel spindle
- 8,6" aluminium tonearm with sapphire bearings
- Ortofon OM10 cartridge pre-mounted
- · High-quality semi-balanced Connect it E phono interconnect with gold-plated RCA connectors included
- · Special decoupling feet
- · Dust cover included

## Essential III Bluetooth - a modern high fidelity streaming turntable!

Essential III Bluetooth is more than just a turntable with Bluetooth output. Wireless datastreams will be sent to any capable device in its 10m range. This turntable is for the modern audiophile who wants to combine the liberty of taking his music around wherever he wants to. The sound of your favourite tracks can be sent to your Bluetooth headphones, speakers or Bluetooth enabled DAC.