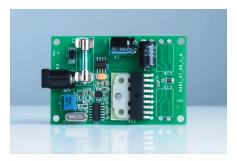

## Essential III Bluetooth - a modern high fidelity streaming turntable!

Essential III Bluetooth is more than just a turntable with Bluetooth output. Wireless datastreams will be sent to any capable device in its 10m range. This turntable is for the modern audiophile who wants to combine the liberty of taking his music around wherever he wants to. The sound of your favourite tracks can be sent to your Bluetooth headphones, speakers or Bluetooth enabled DAC.

Equipped with the high-quality pickup OM10 by the phonographic cartridge pioneer Ortofon, Essential III Bluetooth delivers lively, balanced and highly involving sound that will delight every vinyl lover. For the ease of use Essentiall III Bluetooth features two different analogue outputs (Phono out, Line Out) as well as aptX Bluetooth!

Dust cover, felt mat and high quality connection cable Connect-it E included

Switchable line or phono output and built-in Bluetooth transmitter