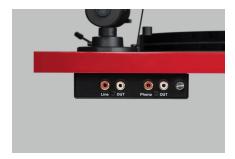

Equipped with the high-quality pickup OM10 by the phonographic cartridge pioneer Ortofon, Essential III Bluetooth delivers lively, balanced and highly involving sound that will delight every vinyl lover. For the ease of use Essentiall III Bluetooth features two different analogue outputs (Phono out, Line Out) as well as aptX Bluetooth!

Dust cover, felt mat and high quality connection cable Connect-it E included

Switchable line or phono output and built-in Bluetooth transmitter