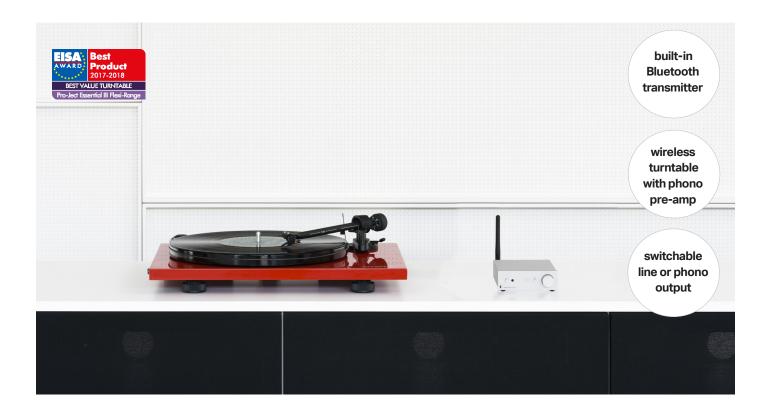

## Essential III Bluetooth - a modern high fidelity streaming turntable!

Essential III Bluetooth is more than just a turntable with Bluetooth output. Wireless datastreams will be sent to any capable device in its 10m range. This turntable is for the modern audiophile who wants to combine the liberty of taking his music around wherever he wants to. The sound of your favourite tracks can be sent to your Bluetooth headphones, speakers or Bluetooth enabled DAC.

Equipped with the high-quality pickup OM10 by the phonographic cartridge pioneer Ortofon, Essential III Bluetooth delivers lively, balanced and highly involving sound that will delight every vinyl lover. For the ease of use Essentiall III Bluetooth features two different analogue outputs (Phono out, Line Out) as well as aptX Bluetooth!

Dust cover, felt mat and high quality connection cable Connect-it E included

Switchable line or phono output and built-in Bluetooth transmitter