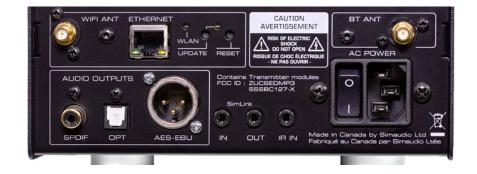

### **Specifications**

| Supported file formats (lossless)      | WAV, FLAC, FLAC<br>HD, ALAC, MQA            |
|----------------------------------------|---------------------------------------------|
| Digital outputs                        | SPDIF, TosLink<br>& AES/EBU                 |
| Remote Control                         | Full-Function CRM-3                         |
| Dimensions<br>(width x height x depth) | 7.0 x 3.0 x 11.0 in<br>17.8 x 7.6 x 28.0 cm |