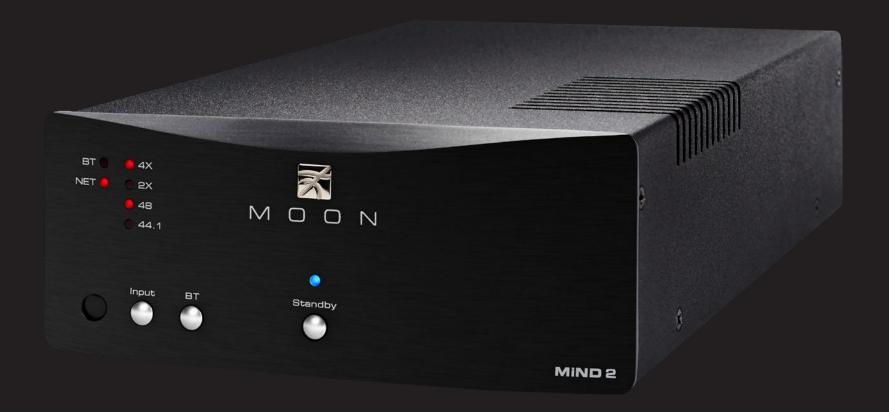

# MiND 2

## MiND 2

### Network Player

MiND 2 (MOON intelligent Network Device) is a fabulous way of streaming and listening to your music. The control center of the MiND 2 is our proprietary application, "MOON MiND Controller", that runs on compatible Apple or Android devices. Not only does MiND 2 allow you to access, browse and play your favourite music, it also gives you control of your MOON music system for ultimate ease of use.