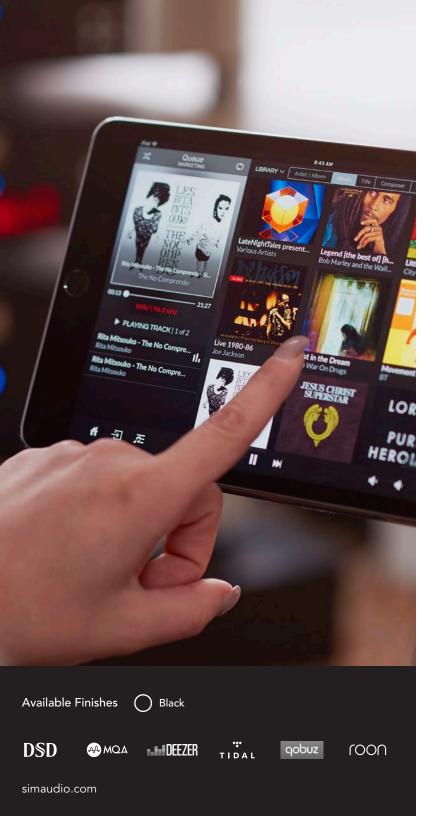

### Network Player

MiND 2 (MOON intelligent Network Device) is a fabulous way of streaming and listening to your music. The control center of the MiND 2 is our proprietary application, "MOON MiND Controller", that runs on compatible Apple or Android devices. Not only does MiND 2 allow you to access, browse and play your favourite music, it also gives you control of your MOON music system for ultimate ease of use.

Play queue (or playlist) allows tracks from more than one library (e.g. NAS, music services) simultaneously.

- Tidal Masters, Deezer Hi-Fi & Qobuz Sublime+ support
- Roon Ready device
- Software based technology for better future upgradeability
- SimLink<sup>TM</sup> communication channel to control other MOON components
- Control via intuitive MiND app on iOS & Android devices
- Multi-room synchronized playback
- Play queue mixing multiple sources capability (tracks from various services)
- Up to 32 bits/384 kHz and DSD 256 sampling rate support on wired connection