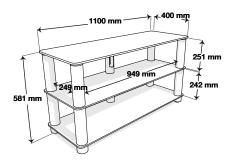

#### USABLE DIMENSIONS

Overall dimensions (W x H x D):  $43.3'' \times 22.9'' \times 15.7'' / 1100 \times 581 \times 400 \text{ mm}$ Upper shelf (W x D):  $43.3'' \times 15.7'' / 1100 \times 400 \text{ mm}$ Internal shelves (W x D):  $37.4'' \times 14.7'' / 949 \times 374 \text{ mm}$ Height between shelves: (a) 9.9'' / 251 mm(b) 9.5'' / 242 mm