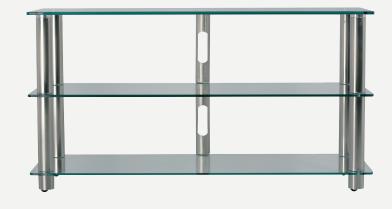

#### DESCRIPTION

This AV piece is designed to hold your TV set (plasma, LCD, CRT), as well as your complete home-theater system and possibly a central speaker. The specific design of Epur 3 will provide an easy access to your equipment. A good air ow ensures a perfect cooling of your electronics. Besides, the wire path is perfectly integrated.

#### DESIGN

Finish: Satin/Clear Structure: Silver satin brushed steel finish Shelves: Clear tempered glass Miscellaneous: – Cable management system – Ball-bearing feet