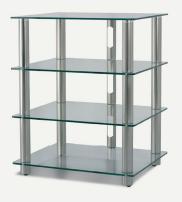

#### DESCRIPTION

Epur 4 is designed to hold your complete high-end Hi-Fi system. The top shelf will ideally hold your turntable device. It can possibly hold your TV set and your Home Theater system as well. Ball bearing mounting is especially convenient; you can move your installation without wasting time.

#### **DESIGN**

Finish: Satin/Clear

Structure: Satin brushed steel finish Shelves: Clear tempered glass

Miscellaneous: - Cable management system - Ball-bearing feet