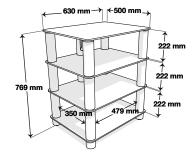

# **USABLE DIMENSIONS**

Overall dimensions (W x H x D):  $24.8'' \times 30.3'' \times 19.7'' / 630 \times 769 \times 500 \text{ mm}$ 

Upper shelf (W x D):  $24.8'' \times 19.7'' / 630 \times 500$  mm Internal shelves (W x D):  $18.9'' \times 18.7'' / 479 \times 474$  mm

Height between shelves: 8.7" / 222 mm