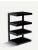

#### DESCRIPTION

Completing the range ESSE, the new ESSE Vinyl will be worthy of a great musical time, vinyl music. This furniture is conceveid to receive turntable, amplifier and other electronic device. The bottom shelf is designed to accomodate your collection of vinyl records.

#### **DESIGN**

Structure: Glossy black powder coated steel Étagères: Black red or frosted tempered glass

## **USABLE DIMENSIONS**

Overdall dimensions (W x H x D) :  $570 \times 860 \times 400 \text{ mm}$ 

Shelves (W x P) : 570 x 400 mm

Height between the upper shelves : 140 mmHeight between the intermediate shelves : 190 mmHeight between the lower shelves : 330 mmDimensions stuck-vinyl (L x H) :  $200 \times 175 \text{ } \text{mm}$ 