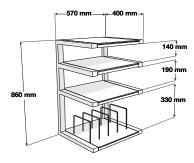

## **USABLE DIMENSIONS**

Overdall dimensions (W x H x D) :  $570 \times 860 \times 400 \text{ mm}$ 

Shelves (W x P) : 570 x 400 mm

Height between the upper shelves : 140 mmHeight between the intermediate shelves : 190 mmHeight between the lower shelves : 330 mmDimensions stuck-vinyl (L x H) :  $200 \times 175 \text{ } \text{mm}$ 