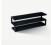

#### DESCRIPTION

Completing the range ESSE, the new ESSE Vinyl will be worthy of a great musical time, vinyl music. This furniture is conceveid to receive turntable, amplifier and other electronic device. The bottom shelf is designed to accomodate your collection of vinyl records.

#### **DESIGN**

Structure: Glossy black powder coated steel Étagères: Black red or frosted tempered glass

## **USABLE DIMENSIONS**

Overdall dimensions (W x H x D) :  $570 \times 860 \times 400 \text{ mm}$ 

Shelves (W x P) : 570 x 400 mm

Height between the upper shelves : 140 mmHeight between the intermediate shelves : 190 mmHeight between the lower shelves : 330 mmDimensions stuck-vinyl (L x H) :  $200 \times 175 \text{ } \text{mm}$ 