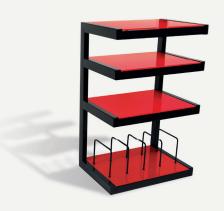

#### DESCRIPTION

Completing the range ESSE, the new ESSE Vinyl will be worthy of a great musical time, vinyl music. This furniture is conceveid to receive turntable, amplifier and other electronic device. The bottom shelf is designed to accomodate your collection of vinyl records.

#### **DESIGN**

Structure: Glossy black powder coated steel Étagères: Black red or frosted tempered glass

## MAXIMUM LOAD

Upper shelf: 40 kg Internal shelves: 20 kg

## **USABLE DIMENSIONS**

Overdall dimensions (W x H x D) :  $570 \times 860 \times 400 \text{ mm}$ 

Shelves (W x P) : 570 x 400 mm

Height between the upper shelves : 140 mmHeight between the intermediate shelves : 190 mmHeight between the lower shelves : 330 mmDimensions stuck-vinyl (L x H) :  $200 \times 175 \text{ } \text{mm}$ 