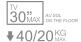

# MAXIMUM SIZE / WEIGHT

## MAXIMUM LOAD

Upper shelf: 40 kg Internal shelves: 20 kg