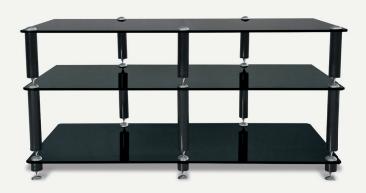

#### **DESCRIPTION**

The Bergen rapidly stood out as favorites audiophiles in the range NorStone. With its 3 large shelves, Bergen AV 2 is the ideal furniture for audio - video systems and high fidelity premium . Its height is optimized for the placement of a good size flat screen. It presents itself as a piece of furniture suitable both for video as high fidelity. The integral legs trays improve the rigidity of the assem-bly. Each floor including the lower level, then has its decoupling system spikes / tailstock.

#### **DESIGN**

Finish: Glossy Black/Black

Structure: Glossy black powder coated steel Shelves: Black lacquered tempered glass