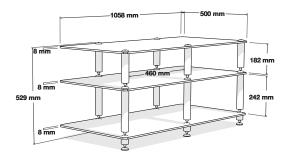

## **USABLE DIMENSIONS**

Overall dimensions (W x H x D): 1058 x 529 x 500 mm

Shelves (W x D): 460 x 402 mm (x2)

Height between shelves: (a) 182 mm(b) 242 mm